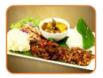

#### Jambo Satay (Chicken or Beef)

The Jambo Satay is made of marinated tenderloin beef or marinated chicken grilled