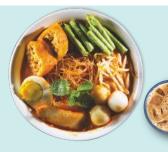

#### Nasi Dagang

Rice steamed in coconut milk, fish curry and extra ingredients such as fried shaved coconut, hard-boiled eggs and vegetable pickles. RM14.90

#### Laksam Kelantan

The Laksam Kelantan is served in rich and slightly sweet white gravy of minced fish, coconut milk and shredded aromatic herbs. RM13.90