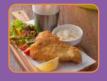

The Englishman's Fish & Chips River fish fillet, coated with multigrain seed batter, served with a classic apple cider vinaigrette and tartar sauce. RM 28.00

Angel Hair Aglio e Olio Sautéed 'Sepatang' dried shrimp, smoked garlic, scallion, bird's eye chili, topped with grilled river fish. RM28.00