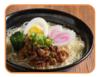

#### Tantan Noodle

Home-made wheat noodles served in chef's superior broth, spinach, hanjuku egg and minced chicken. RM17.00

Yuba Kinoko Salad A refreshing garden salad topped with crispy bean curd skin. RM17.00