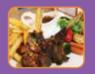

# sama.sama express

**Lamb Rack With Black Pepper Sauce** Tuck into this generous serving of tender lamb

rack for a satisfying meal. It is aromatic with

rosemary and herbs, served in thick black

### pepper sauce with a side of crispy fries. Sama-Sama Express

Satellite Building, Passenger Level, KLIA.